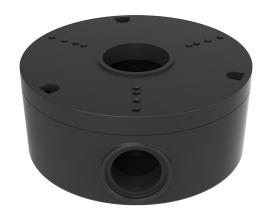

## **OVERVIEW**

- Aluminum alloy material with surface spray treatment
- Camera cables can be collected and hidden
- Bottom inlet and side inlet
- Available for wall or ceiling mounting