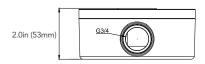

## **SPECIFICATIONS**

| GENERAL             |                         |
|---------------------|-------------------------|
| Material            | Aluminum alloy          |
| Color               | Gray                    |
| Working Temperature | -40°~140°F (-40°~60°C)  |
| Working Humidity    | 10~90% (Non-Condensing) |
| Ingress Protection  | IP54                    |
| Dimensions          | 4.7x2.0in (121x53mm)    |

## **DIMENSIONS**

Unit: inch(mm)