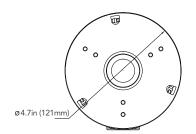

## **SPECIFICATIONS**

| GENERAL             |                         |
|---------------------|-------------------------|
| Material            | Aluminum alloy          |
| Color               | Gray                    |
| Working Temperature | -40°~140°F (-40°~60°C)  |
| Working Humidity    | 10~90% (Non-Condensing) |
| Ingress Protection  | IP54                    |
| Dimensions          | 4.7x2.0in (121x53mm)    |

## **DIMENSIONS**

Unit: inch(mm)