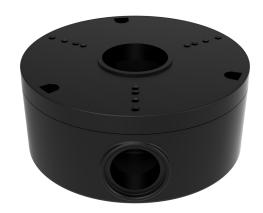

## **AVM-JB-BE-S2-B**

JUNCTION BOX FOR FIXED LENS SMALL EYEBALL AND SMALL BULLET CAMERAS

## **OVERVIEW**

- Aluminum alloy material with surface spray treatment
- Camera cables can be collected and hidden
- Bottom inlet and side inlet
- Available for wall or ceiling mounting