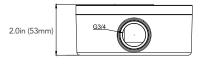

## **SPECIFICATIONS**

| GENERAL             |                         |
|---------------------|-------------------------|
| Material            | Aluminum alloy          |
| Color               | Black                   |
| Working Temperature | -40°~140°F (-40°~60°C)  |
| Working Humidity    | 10~90% (Non-Condensing) |
| Ingress Protection  | IP54                    |
| Dimensions          | 4.7x2.0in (121x53mm)    |

## **DIMENSIONS**

Unit: inch(mm)