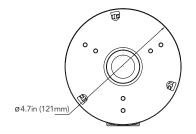

## **SPECIFICATIONS**

| GENERAL             |                         |
|---------------------|-------------------------|
| Material            | Aluminum alloy          |
| Color               | Black                   |
| Working Temperature | -40°~140°F (-40°~60°C)  |
| Working Humidity    | 10~90% (Non-Condensing) |
| Ingress Protection  | IP54                    |
| Dimensions          | 4.7x2.0in (121x53mm)    |

## **DIMENSIONS**

Unit: inch(mm)