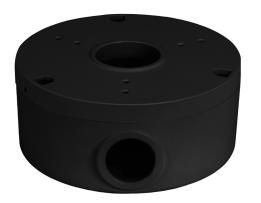

## AVM-JB-BE-S1-B

JUNCTION BOX FOR FIXED LENS SMALL EYEBALL AND SMALL BULLET CAMERAS

## **OVERVIEW**

- Aluminum alloy material with surface spray treatment
- Camera cables can be collected and hidden
- Bottom inlet and side inlet
- Available for wall or ceiling mounting

## SPECIFICATIONS

| GENERAL             |                         |
|---------------------|-------------------------|
| Material            | Aluminum alloy          |
| Color               | Black                   |
| Working Temperature | -40°~140°F (-40°~60°C)  |
| Working Humidity    | 10~90% (Non-Condensing) |
| Ingress Protection  | IP54                    |
| Dimensions          | 4.7x2.0in (121x53mm)    |