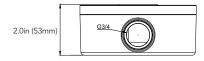

## SPECIFICATIONS

| GENERAL             |                         |
|---------------------|-------------------------|
| Material            | Aluminum alloy          |
| Color               | Black                   |
| Working Temperature | -40°~140°F (-40°~60°C)  |
| Working Humidity    | 10~90% (Non-Condensing) |
| Ingress Protection  | IP54                    |
| Dimensions          | 4.7x2.0in (121x53mm)    |

DIMENSIONS

Unit : inch(mm)

ø4.7in (121mm)

Copyright © 2023 AVYCON. All rights reserved.

AVYCON www.avycon.com

All content on AVYCON's digital and printed marketing materials, including product names, part numbers, unique identification letters, etc., are trademarks of AVYCON. Any unauthorized use or distribution of trademarked content is strictly prohibited by law. In addition, graphical designs, images, features, and specifications on such material may differ from the actual product and subject to change without notice. For the latest product information, please visit our website or contact one of our product specialists at marketing@avycon.com.