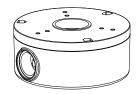

## AVM-JB-BE-S1-B

JUNCTION BOX FOR FIXED LENS SMALL EYEBALL AND SMALL BULLET CAMERAS

## **OVERVIEW**

- Aluminum alloy material with surface spray treatment
- Camera cables can be collected and hidden
- Bottom inlet and side inlet
- Available for wall or ceiling mounting

## SPECIFICATIONS

| GENERAL             |                         |
|---------------------|-------------------------|
| Material            | Aluminum alloy          |
| Color               | Black                   |
| Working Temperature | -40°~140°F (-40°~60°C)  |
| Working Humidity    | 10~90% (Non-Condensing) |
| Ingress Protection  | IP54                    |
| Dimensions          | 4.7x2.0in (121x53mm)    |