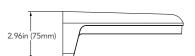

## **SPECIFICATIONS**

| GENERAL             |                                    |
|---------------------|------------------------------------|
| Material            | Aluminum alloy                     |
| Color               | Gray                               |
| Working Temperature | -40°~140°F (-40°~60°C)             |
| Working Humidity    | 10~90% (Non-Condensing)            |
| Packing Size        | 17.7x11.02x13.39in (450x280x340mm) |
| Weight              | 1.16lbs (527g)                     |
| Ingress Protection  | IP54                               |
| Dimensions          | 6.45inx2.96in (163.7mmx75mm)       |

## **DIMENSIONS**

Unit: inch(mm)