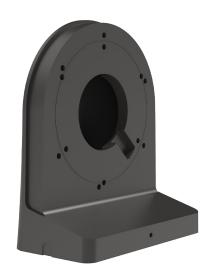

## **AVM-CWM-EV-S2-G**

COMPACT WALL MOUNT FOR FIXED LENS SMALL EYEBALL AND SMALL VANDAL DOMES

## **OVERVIEW**

- Aluminum alloy material with surface spray treatment
- Camera cables can be collected to the mount.
- Dust-proof design