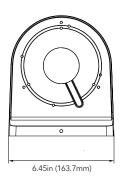

## **SPECIFICATIONS**

| GENERAL             |                                    |
|---------------------|------------------------------------|
| Material            | Aluminum alloy                     |
| Color               | Gray                               |
| Working Temperature | -40°~140°F (-40°~60°C)             |
| Working Humidity    | 10~90% (Non-Condensing)            |
| Packing Size        | 17.7x11.02x13.39in (450x280x340mm) |
| Weight              | 1.16lbs (527g)                     |
| Ingress Protection  | IP54                               |
| Dimensions          | 6.45inx2.96in (163.7mmx75mm)       |

## **DIMENSIONS**

Unit: inch(mm)