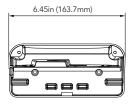

## **SPECIFICATIONS**

| GENERAL             |                                    |
|---------------------|------------------------------------|
| Material            | Aluminum alloy                     |
| Color               | Gray                               |
| Working Temperature | -40°~140°F (-40°~60°C)             |
| Working Humidity    | 10~90% (Non-Condensing)            |
| Packing Size        | 17.7x11.02x13.39in (450x280x340mm) |
| Weight              | 1.16lbs (527g)                     |
| Ingress Protection  | IP54                               |
| Dimensions          | 6.45inx2.96in (163.7mmx75mm)       |

## **DIMENSIONS**

Unit: inch(mm)