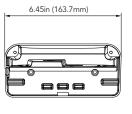

## SPECIFICATIONS

| GENERAL             |                                    |
|---------------------|------------------------------------|
| Material            | Aluminum alloy                     |
| Color               | Black                              |
| Working Temperature | -40°~140°F (-40°~60°C)             |
| Working Humidity    | 10~90% (Non-Condensing)            |
| Packing Size        | 17.7x11.02x13.39in (450x280x340mm) |
| Weight              | 1.16lbs (527g)                     |
| Ingress Protection  | IP54                               |
| Dimensions          | 6.45inx2.96in (163.7mmx75mm)       |

## DIMENSIONS

Unit : inch(mm)

All content on AVYCON's digital and printed marketing materials, including product names, part numbers, unique identification letters, etc., are trademarks of AVYCON. Any unauthorized use or distribution of trademarked content is strictly prohibited by law. In addition, graphical designs, images, features, and specifications on such material may differ from the actual product and subject to change without notice. For the latest product information, please visit our website or contact one of our product specialists at marketing@avycon.com.