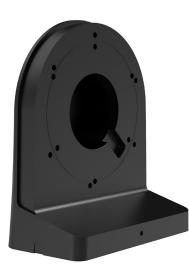

## AVM-CWM-EV-S2-B

COMPACT WALL MOUNT FOR FIXED LENS SMALL EYEBALL AND SMALL VANDAL DOMES

## **OVERVIEW**

- Aluminum alloy material with surface spray treatment
- Camera cables can be collected to the mount.
- Dust-proof design