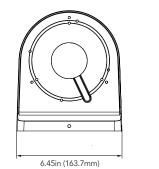

## SPECIFICATIONS

| GENERAL             |                                    |
|---------------------|------------------------------------|
| Material            | Aluminum alloy                     |
| Color               | Black                              |
| Working Temperature | -40°~140°F (-40°~60°C)             |
| Working Humidity    | 10~90% (Non-Condensing)            |
| Packing Size        | 17.7x11.02x13.39in (450x280x340mm) |
| Weight              | 1.16lbs (527g)                     |
| Ingress Protection  | IP54                               |
| Dimensions          | 6.45inx2.96in (163.7mmx75mm)       |

## DIMENSIONS

Unit : inch(mm)

All content on AVYCON's digital and printed marketing materials, including product names, part numbers, unique identification letters, etc., are trademarks of AVYCON. Any unauthorized use or distribution of trademarked content is strictly prohibited by law. In addition, graphical designs, images, features, and specifications on such material may differ from the actual product and subject to change without notice. For the latest product information, please visit our website or contact one of our product specialists at marketing@avycon.com.