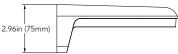

## SPECIFICATIONS

| GENERAL             |                                    |
|---------------------|------------------------------------|
| Material            | Aluminum alloy                     |
| Color               | Black                              |
| Working Temperature | -40°~140°F (-40°~60°C)             |
| Working Humidity    | 10~90% (Non-Condensing)            |
| Packing Size        | 17.7x11.02x13.39in (450x280x340mm) |
| Weight              | 1.16lbs (527g)                     |
| Ingress Protection  | IP54                               |
| Dimensions          | 6.45inx2.96in (163.7mmx75mm)       |

## DIMENSIONS

Unit : inch(mm)

All content on AVYCON's digital and printed marketing materials, including product names, part numbers, unique identification letters, etc., are trademarks of AVYCON. Any unauthorized use or distribution of trademarked content is strictly prohibited by law. In addition, graphical designs, images, features, and specifications on such material may differ from the actual product and subject to change without notice. For the latest product information, please visit our website or contact one of our product specialists at marketing@avycon.com.