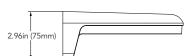

## **DIMENSIONS**

Unit: inch(mm)

## **SPECIFICATIONS**

| GENERAL             |                                    |
|---------------------|------------------------------------|
|                     | Aluminum alloy                     |
| Color               | Black                              |
| Working Temperature | -40°~140°F (-40°~60°C)             |
| Working Humidity    | 10~90% (Non-Condensing)            |
| Packing Size        | 17.7x11.02x13.39in (450x280x340mm) |
| Weight              | 1.16lbs (527g)                     |
| Ingress Protection  | IP54                               |
| Dimensions          | 6.45inx2.96in (163.7mmx75mm)       |