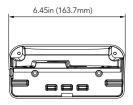

## **DIMENSIONS**

Unit: inch(mm)

## **SPECIFICATIONS**

| GENERAL             |                                    |
|---------------------|------------------------------------|
|                     | Aluminum alloy                     |
| Color               | Black                              |
| Working Temperature | -40°~140°F (-40°~60°C)             |
| Working Humidity    | 10~90% (Non-Condensing)            |
| Packing Size        | 17.7x11.02x13.39in (450x280x340mm) |
| Weight              | 1.16lbs (527g)                     |
| Ingress Protection  | IP54                               |
| Dimensions          | 6.45inx2.96in (163.7mmx75mm)       |