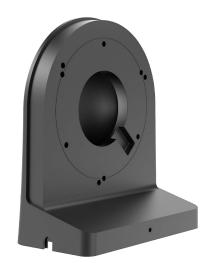

## **AVM-CWM-EV-S1-G**

COMPACT WALL MOUNT FOR FIXED LENS SMALL EYEBALL AND SMALL VANDAL DOMES

## **OVERVIEW**

- Aluminum alloy material with surface spray treatment
- Camera cables can be collected to the mount.
- Dust-proof design