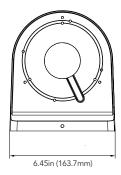

## **DIMENSIONS**

Unit: inch(mm)

## **SPECIFICATIONS**

| GENERAL             |                                    |
|---------------------|------------------------------------|
|                     | Aluminum alloy                     |
| Color               | Black                              |
| Working Temperature | -40°~140°F (-40°~60°C)             |
| Working Humidity    | 10~90% (Non-Condensing)            |
| Packing Size        | 17.7x11.02x13.39in (450x280x340mm) |
| Weight              | 1.16lbs (527g)                     |
| Ingress Protection  | IP54                               |
| Dimensions          | 6.45inx2.96in (163.7mmx75mm)       |