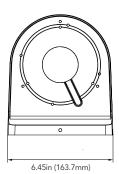

## **DIMENSIONS**

Unit: inch(mm)

## **SPECIFICATIONS**

| GENERAL             |                                    |
|---------------------|------------------------------------|
| Material            | Aluminum alloy                     |
| Color               | Black                              |
| Working Temperature | -40°~140°F (-40°~60°C)             |
| Working Humidity    | 10~90% (Non-Condensing)            |
| Packing Size        | 17.7x11.02x13.39in (450x280x340mm) |
| Weight              | 1.16lbs (527g)                     |
| Ingress Protection  | IP54                               |
| Dimensions          | 6.45inx2.96in (163.7mmx75mm)       |
|                     |                                    |