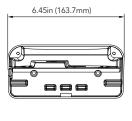

## **DIMENSIONS**

Unit: inch(mm)

## **SPECIFICATIONS**

| GENERAL             |                                    |
|---------------------|------------------------------------|
| Material            | Aluminum alloy                     |
| Color               | Black                              |
| Working Temperature | -40°~140°F (-40°~60°C)             |
| Working Humidity    | 10~90% (Non-Condensing)            |
| Packing Size        | 17.7x11.02x13.39in (450x280x340mm) |
| Weight              | 1.16lbs (527g)                     |
| Ingress Protection  | IP54                               |
| Dimensions          | 6.45inx2.96in (163.7mmx75mm)       |
|                     |                                    |