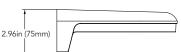

## **DIMENSIONS**

Unit: inch(mm)

## **SPECIFICATIONS**

| GENERAL             |                                    |
|---------------------|------------------------------------|
| Material            | Aluminum alloy                     |
| Color               | Black                              |
| Working Temperature | -40°~140°F (-40°~60°C)             |
| Working Humidity    | 10~90% (Non-Condensing)            |
| Packing Size        | 17.7x11.02x13.39in (450x280x340mm) |
| Weight              | 1.16lbs (527g)                     |
| Ingress Protection  | IP54                               |
| Dimensions          | 6.45inx2.96in (163.7mmx75mm)       |
|                     |                                    |