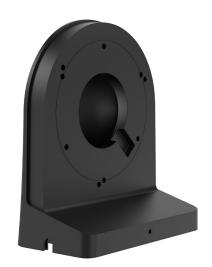

## **AVM-CWM-EV-S1-B**

COMPACT WALL MOUNT FOR FIXED LENS SMALL EYEBALL AND SMALL VANDAL DOMES

## **OVERVIEW**

- Aluminum alloy material with surface spray treatment
- Camera cables can be collected to the mount.
- Dust-proof design