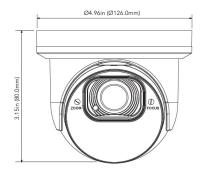

### **DIMENSIONS**

Unit: inch(mm)

## **SPECIFICATIONS**

| CAMERA                            |                                                                      |
|-----------------------------------|----------------------------------------------------------------------|
| Image Sensor                      | 1/2.7" Progressive Scan CMOS                                         |
| Resolution                        | 2MP                                                                  |
| Image Size                        | 1920x1080                                                            |
| Video Output                      | 1 channel BNC Video Output                                           |
| Image System                      | PAL / NTSC                                                           |
| Electronic Shutter                | 1/15s to 1/50,000s                                                   |
|                                   | Up to 115ft.                                                         |
|                                   | HD-TVI / AHD / CVI / CVBS (Analog)                                   |
|                                   | HD-TVI / AHD / CVI / CVBS (Analog): 30 FPS                           |
|                                   | 0.01 lux @ F1.2 (AGC ON), 0 lux with IR ON                           |
|                                   | Manual 2.7-13.5mm Lens                                               |
| Lens Mount                        |                                                                      |
| S/N Ratio                         |                                                                      |
|                                   | OSD, Control over Coax (UTC)                                         |
| IMAGE                             |                                                                      |
|                                   | EXT / Color / BW (Black and White)                                   |
| WDR                               | ***                                                                  |
|                                   | Yes (2D DNR / 3D DNR)                                                |
| Auto Gain Control ( AGC)          |                                                                      |
| Auto White Balance (AWB)          |                                                                      |
| Backlight Compensation (BLC)      |                                                                      |
| Edge Brightness Compensation      | Yes                                                                  |
| Defog_                            |                                                                      |
| HLC                               |                                                                      |
| Sharpness                         |                                                                      |
| Mirror Image                      |                                                                      |
| Smart IR (Anti-SAT) Image Setting |                                                                      |
| Defect Correction                 |                                                                      |
| GENERAL                           | Auto / Manual                                                        |
|                                   | Manual Adjustment                                                    |
|                                   | DC 12V (±10%)                                                        |
| Power Consumption                 |                                                                      |
| Ingress Protection                |                                                                      |
|                                   | -22°~131°F (-30°~55°C)                                               |
|                                   | Ø4.96x3.15in (Ø126.0x80.0mm)                                         |
| Dillelisions                      | D 11 PONOL TOTAL (D 12 D. ONO O. |