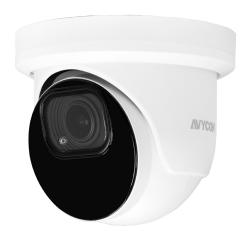

# **AVC-TE21V**

NDAA | CE | F@

2MP HD-TVI VARIFOCAL TURRET CAMERA

#### **OVERVIEW**

- 2MP (1920x1080)
- HD-TVI / CVI / AHD / CVBS (Analog)
- True Day & Night ICR
- Manual Varifocal 2.7-13.5mm Lens
- Easy-to-Use DIP Switch to Change Formats
- 2D DNR, 3D DNR, BLC
- Smart IR Illumination Up to 115ft
- IP67 ingress protection
- DC12V