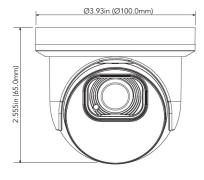

#### **DIMENSIONS**

Unit: inch(mm)

### **SPECIFICATIONS**

| CAMERA                       |                                            |
|------------------------------|--------------------------------------------|
|                              | 1/2.7" Progressive Scan CMOS               |
| Resolution                   | 2MP                                        |
|                              | 1920x1080                                  |
|                              | 1 channel BNC Video Output                 |
| Image System                 | PAL / NTSC                                 |
|                              | 1/15s to 1/50,000s                         |
| IR Distance                  | Up to 66ft.                                |
| Video Formats                | HD-TVI / ADH / CVI / CVBS (Analog)         |
| Frame Rate                   | HD-TVI / ADH / CVI / CVBS (Analog): 30 FPS |
| Min. Illumination            | 0.01 lux @ F1.2 (AGC ON), 0 lux with IR ON |
| Lens                         | Fixed 3.6mm Lens                           |
| Lens Mount                   | M12                                        |
| Horizontal Field of View     | 87.4°                                      |
| S/N Ratio                    |                                            |
|                              | OSD, Control over Coax (UTC)               |
| IMAGE                        |                                            |
| Day & Night                  | EXT / Color / BW (Black and White)         |
| WDR                          |                                            |
|                              | Yes (2D DNR / 3D DNR)                      |
| Auto Gain Control ( AGC)     |                                            |
| Auto White Balance (AWB)     | Yes                                        |
| Backlight Compensation (BLC) | Yes                                        |
| Edge Brightness Compensation | Yes                                        |
| Defog                        |                                            |
| HLC                          |                                            |
| FLC                          |                                            |
| Sharpness                    |                                            |
| Mirror Image                 |                                            |
|                              | Yes                                        |
| Image Setting                |                                            |
| Defect Correction            | Auto / Manual                              |
| GENERAL                      |                                            |
|                              | Manual Adjustment                          |
|                              | DC 12V (±10%)                              |
| Power Consumption            |                                            |
| Ingress Protection           |                                            |
|                              | -22°~131°F (-30°~55°C)                     |
| Dimensions                   | Ø3.93x2.55in (Ø100x65mm)                   |