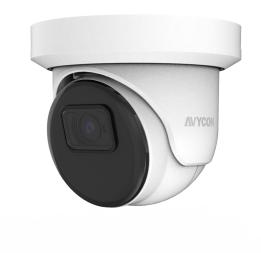

# **AVC-TE21F36**

NDAA | CE | F@

2MP HD-TVI FIXED TURRET CAMERA

#### **OVERVIEW**

- 2MP (1920x1080)
- HD-TVI / CVI / AHD / CVBS (Analog)
- True Day & Night ICR
- Fixed 3.6mm Lens
- Easy-to-Use DIP Switch to Change Formats
- 2D DNR, 3D DNR, BLC, FLC
- Smart IR Illumination Up to 66ft
- IP67 ingress protection
- DC12V