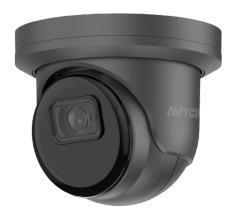

# AVC-TE21F36-G

NDAA | CE | F@

2MP HD-TVI FIXED TURRET CAMERA

#### **OVERVIEW**

- 2MP (1920x1080)
- HD-TVI / CVI / AHD / CVBS (Analog)
- True Day & Night ICR
- Fixed 3.6mm Lens
- Easy-to-Use DIP Switch to Change Formats
- 2D DNR, 3D DNR, BLC, FLC
- Smart IR Illumination Up to 66ft
- IP67 ingress protection
- DC12V