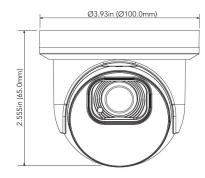

### **DIMENSIONS**

Unit : inch(mm)

## **SPECIFICATIONS**

| CAMERA                       |                                            |
|------------------------------|--------------------------------------------|
|                              | 1/2.7" Progressive Scan CMOS               |
| Resolution                   | 2MP                                        |
|                              | 1920x1080                                  |
|                              | 1 channel BNC Video Output                 |
| Image System                 | PAL / NTSC                                 |
|                              | 1/15s to 1/50,000s                         |
| IR Distance                  | Up to 66ft.                                |
| Video Formats                | HD-TVI / ADH / CVI / CVBS (Analog)         |
| Frame Rate                   | HD-TVI / ADH / CVI / CVBS (Analog): 30 FPS |
| Min. Illumination            | 0.01 lux @ F1.2 (AGC ON), 0 lux with IR ON |
| Lens                         | Fixed 3.6mm Lens                           |
| Lens Mount                   | M12                                        |
| Horizontal Field of View     | 87.4°                                      |
| S/N Ratio                    |                                            |
|                              | OSD, Control over Coax (UTC)               |
| IMAGE                        |                                            |
| Day & Night                  | EXT / Color / BW (Black and White)         |
| WDR                          |                                            |
|                              | Yes (2D DNR / 3D DNR)                      |
| Auto Gain Control ( AGC)     |                                            |
| Auto White Balance (AWB)     | Yes                                        |
| Backlight Compensation (BLC) | Yes                                        |
| Edge Brightness Compensation | Yes                                        |
| Defog                        |                                            |
| HLC                          |                                            |
| FLC                          |                                            |
| Sharpness                    |                                            |
| Mirror Image                 |                                            |
|                              | Yes                                        |
| Image Setting                |                                            |
| Defect Correction            | Auto / Manual                              |
| GENERAL                      |                                            |
|                              | Manual Adjustment                          |
|                              | DC 12V (±10%)                              |
| Power Consumption            |                                            |
| Ingress Protection           |                                            |
|                              | -22°~131°F (-30°~55°C)                     |
| Dimensions                   | Ø3.93x2.55in (Ø100x65mm)                   |