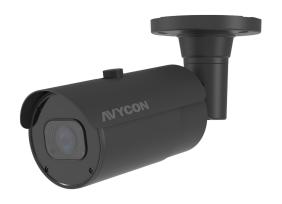

# AVC-TB81M-G

NDAA | CE | F@

8MP HD-TVI MOTORIZED VARIFOCAL BULLET CAMERA

#### **OVERVIEW**

- 8MP (3840x2160)
- HD-TVI / CVI / AHD / CVBS (Analog)
- True Day & Night ICR
- Motorized Varifocal 2.7~13.5mm Lens
- Easy-to-Use DIP Switch to Change Formats
- 2D DNR, 3D DNR, WDR, BLC
- Smart IR Illumination Up to 115ft
- IP67 ingress protection
- DC 12V (±10%, Max 6W)