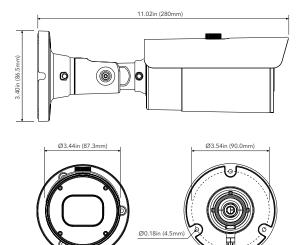

#### **DIMENSIONS**

Unit: inch(mm)

### **SPECIFICATIONS**

| CAMERA                       |                                            |
|------------------------------|--------------------------------------------|
| Image Sensor                 | 1/2.7" Progressive Scan CMOS               |
| Resolution                   |                                            |
| Image Size                   | 3840x2160                                  |
|                              | 1 channel BNC Video Output                 |
| Image System                 |                                            |
| Electronic Shutter           | 1/15s to 1/50,000s                         |
| IR Distance                  | Up to 115ft.                               |
| Video Formats                | HD-TVI / AHD / CVI / CVBS (Analog)         |
| Frame Rate                   | HD-TVI / AHD / CVI / CVBS (Analog): 15 FPS |
|                              | CVBS Analog: 30fps                         |
| Min. Illumination            | 0.05 lux @ F1.2 (AGC ON), 0 lux with IR ON |
| Lens                         | Motorized 2.7~13.5mm Lens                  |
| Lens Mount                   | φ14mm                                      |
| Horizontal Field of View     | 115.9°(W)~33.8°(T)                         |
| S/N Ratio                    | 36dB                                       |
| Function Control             | OSD, Control over Coax (UTC)               |
| IMAGE                        |                                            |
| Day & Night                  | EXT / Auto / Color / BW (Black and White)  |
| WDR                          | Yes                                        |
| Digital NR                   | Yes (2D DNR / 3D DNR)                      |
| Auto Gain Control (AGC)      | Yes                                        |
| Auto White Balance (AWB)     | Yes                                        |
| Backlight Compensation (BLC) | Yes                                        |
| Edge Brightness Compensation | Yes                                        |
| Defog                        | No                                         |
| HLC                          | No                                         |
| Sharpness                    |                                            |
| Mirror Image                 | Yes                                        |
| Smart IR (Anti-SAT)          | Yes                                        |
| Image Setting                |                                            |
| Defect Correction            | Auto / Manual                              |
| GENERAL                      |                                            |
|                              | Manual Adjustment                          |
|                              | DC 12V (±10%)                              |
| Power Consumption            |                                            |
| Ingress Protection           |                                            |
|                              | -22°~131°F (-30°~55°C)                     |
| Dimensions                   | 11.02x3.40in (280x86.5mm)                  |