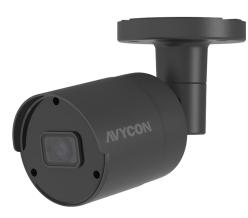

# AVC-TB81F28-G

**AVYCON** 

NDAA CE FC

8MP HD-TVI FIXED BULLET CAMERA

## **OVERVIEW**

- 8MP (3840x2160)
- HD-TVI / CVI / AHD / CVBS (Analog)
- True Day & Night ICR
- Fixed 2.8mm Lens
- Easy-to-Use DIP Switch to Change Formats
- 2D DNR, 3D DNR, WDR
- Smart IR Illumination Up to 66ft
- IP67 ingress protection
- DC12V