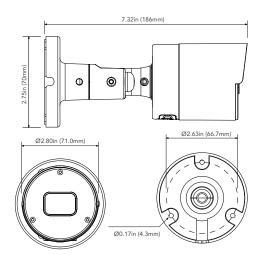

### DIMENSIONS

Unit : inch(mm)

### **SPECIFICATIONS**

| CAMERA                       |                                           |
|------------------------------|-------------------------------------------|
|                              | 1/2.7" Progressive Scan CMOS              |
| Resolution                   |                                           |
|                              | 3840x2160                                 |
|                              | 1 channel BNC Video Output                |
| Image System                 |                                           |
|                              | /15s to 1/50,000s                         |
| IR Distance                  |                                           |
|                              | HD-TVI / AHD / CVI / CVBS (Analog)        |
|                              | HD-TVI / AHD / CVI / CVBS (Analog): 15FPS |
|                              | CVBS Analog: 30 FPS                       |
| Min. Illumination            | 0.05 lux F1.2 (AGC ON), 0 lux with IR ON  |
|                              | Fixed 2.8mm Lens                          |
| Lens Mount                   | M12                                       |
| Horizontal Field of View     | 105.41°                                   |
| S/N Ratio                    | 36dB                                      |
| Function Control             | OSD, Control over Coax (UTC)              |
| IMAGE                        |                                           |
| Day & Night                  | EXT / Color / BW (Black and White)        |
| WDR                          | Yes                                       |
| Digital NR                   | Yes (2D DNR / 3D DNR)                     |
| Auto Gain Control (AGC)      | Yes                                       |
| Auto White Balance (AWB)     | Yes                                       |
| Backlight Compensation (BLC) | No                                        |
| Edge Brightness Compensation | Yes                                       |
| Defog                        | No                                        |
| HLC                          | No                                        |
| Sharpness                    | Yes                                       |
| Mirror Image                 | Yes                                       |
| Smart IR (Anti-SAT)          | Yes                                       |
| Image Setting                |                                           |
|                              | Auto / Manual                             |
| GENERAL                      |                                           |
|                              | Manual Adjustment                         |
|                              | DC 12V (±10%)                             |
| Power Consumption            |                                           |
|                              | IP67                                      |
|                              | -22°~131°F (-30°~55°C)                    |
| Dimensions                   | 7.32x2.75in (186x70mm)                    |
|                              |                                           |