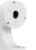

# AVC-TB81F28-G

**AVYCON** 

NDAA CE FC

8MP HD-TVI FIXED BULLET CAMERA

## **OVERVIEW**

- 8MP (3840x2160)
- HD-TVI / CVI / AHD / CVBS (Analog)
- True Day & Night ICR
- Fixed 2.8mm Lens
- Easy-to-Use DIP Switch to Change Formats
- 2D DNR, 3D DNR, WDR
- Smart IR Illumination Up to 66ft
- IP67 ingress protection
- DC12V