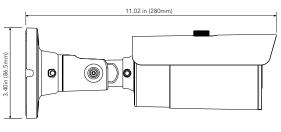

#### **DIMENSIONS**

Unit: inch(mm)

## **SPECIFICATIONS**

| CAMERA                       |                                                                                     |
|------------------------------|-------------------------------------------------------------------------------------|
| Image Sensor                 | 1/2.7" Progressive Scan CMOS                                                        |
| Resolution                   | 5MP                                                                                 |
| Image Size                   | 2592x1944                                                                           |
| Video Output                 | 1 channel BNC Video Output                                                          |
| Image System                 | PAL / NTSC                                                                          |
|                              | 1/15s to 1/50,000s                                                                  |
| IR Distance                  | Up to 115ft.                                                                        |
| Video Formats                | HD-TVI / AHD / CVI / CVBS (Analog)                                                  |
| Frame Rate                   | AHD / TVI: 5MP @ 20fps (NTSC / PAL)                                                 |
|                              | AHD / CVI / TVI: 4MP @ 30fps (NTSC) / 25fps (PAL), 2MP @ 30fps (NTSC) / 25fps (PAL) |
| Min. Illumination            | 0.05 lux @ F1.2 (AGC ON), 0 lux with IR ON                                          |
| Lens                         | Motorized 2.7~13.5mm Lens                                                           |
| Lens Mount                   | φ14mm                                                                               |
| Horizontal Field of View     | 101.89°(W)~30.56°(T)                                                                |
| S/N Ratio                    |                                                                                     |
| Function Control             | OSD, Control over Coax (UTC)                                                        |
| IMAGE                        |                                                                                     |
| Day & Night                  | EXT / Color / BW (Black and White)                                                  |
| True WDR                     |                                                                                     |
|                              | Yes (2D DNR / 3D DNR)                                                               |
| Auto Gain Control ( AGC)     | Yes                                                                                 |
|                              | Yes                                                                                 |
| Backlight Compensation (BLC) | Yes                                                                                 |
| Edge Brightness Compensation |                                                                                     |
| Defog                        |                                                                                     |
| HLC                          |                                                                                     |
| Sharpness                    |                                                                                     |
| Mirror Image                 |                                                                                     |
| Smart IR (Anti-SAT)          | Yes                                                                                 |
| Image Setting                |                                                                                     |
| Defect Correction            | Auto / Manual                                                                       |
| GENERAL                      |                                                                                     |
|                              | Manual Adjustment                                                                   |
|                              | DC 12V (±10%) & AC 24V                                                              |
| Power Consumption            |                                                                                     |
| Ingress Protection           |                                                                                     |
|                              | -22°~131°F (-30°~55°C)                                                              |
| Dimensions                   | 11.02x3.40in (280x86.5mm)                                                           |
|                              |                                                                                     |