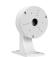

# **AVC-TB52M**

## NDAA | CE | F@

5MP HD-TVI MOTORIZED VARIFOCAL BULLET CAMERA

#### **OVERVIEW**

- 5MP (2592x1944)
- HD-TVI / CVI / AHD / CVBS (Analog)
- True Day & Night ICR
- Motorized Varifocal 2.7~13.5mm Lens
- Easy-to-Use DIP Switch to Change Formats
- 2D DNR, 3D DNR, True WDR, BLC
- Smart IR Illumination Up to 115ft
- IP67 ingress protection
- Dual Voltage: DC 12V (±10%, Max 5W) & AC 24V