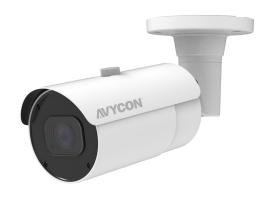

# **AVC-TB52M**

## NDAA | CE | F@

5MP HD-TVI MOTORIZED VARIFOCAL BULLET CAMERA

#### **OVERVIEW**

- 5MP (2592x1944)
- HD-TVI / CVI / AHD / CVBS (Analog)
- True Day & Night ICR
- Motorized Varifocal 2.7~13.5mm Lens
- Easy-to-Use DIP Switch to Change Formats
- 2D DNR, 3D DNR, True WDR, BLC
- Smart IR Illumination Up to 115ft
- IP67 ingress protection
- Dual Voltage: DC 12V (±10%, Max 5W) & AC 24V