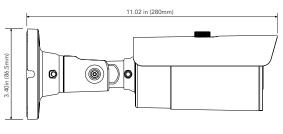

#### **DIMENSIONS**

Unit: inch(mm)

### **SPECIFICATIONS**

| CAMERA                       |                                                                                     |
|------------------------------|-------------------------------------------------------------------------------------|
| Image Sensor                 | 1/2.7" Progressive Scan CMOS                                                        |
| Resolution                   | 5MP                                                                                 |
| Image Size                   | 2592x1944                                                                           |
| Video Output                 | 1 channel BNC Video Output                                                          |
| Image System                 | PAL / NTSC                                                                          |
| Electronic Shutter           | 1/15s to 1/50,000s                                                                  |
| IR Distance                  | Up to 115ft.                                                                        |
| Video Formats                | HD-TVI / AHD / CVI / CVBS (Analog)                                                  |
| Frame Rate                   | AHD / TVI: 5MP @ 20fps (NTSC / PAL)                                                 |
|                              | AHD / CVI / TVI: 4MP @ 30fps (NTSC) / 25fps (PAL), 2MP @ 30fps (NTSC) / 25fps (PAL) |
| Min. Illumination            | 0.05 lux @ F1.2 (AGC ON), 0 lux with IR ON                                          |
| Lens                         | Motorized 2.7~13.5mm Lens                                                           |
| Lens Mount                   | φ14mm                                                                               |
| Horizontal Field of View     |                                                                                     |
| S/N Ratio                    |                                                                                     |
|                              | OSD, Control over Coax (UTC)                                                        |
| IMAGE                        |                                                                                     |
|                              | EXT / Color / BW (Black and White)                                                  |
| True WDR                     |                                                                                     |
|                              | Yes (2D DNR / 3D DNR)                                                               |
| Auto Gain Control ( AGC)     |                                                                                     |
|                              | Yes                                                                                 |
| Backlight Compensation (BLC) | Yes                                                                                 |
| Edge Brightness Compensation |                                                                                     |
| Defog                        |                                                                                     |
| HLC                          |                                                                                     |
| Sharpness                    |                                                                                     |
| Mirror Image                 |                                                                                     |
| Smart IR (Anti-SAT)          | Yes                                                                                 |
| Image Setting                |                                                                                     |
| Defect Correction            | Auto / Manual                                                                       |
| GENERAL                      |                                                                                     |
|                              | Manual Adjustment                                                                   |
|                              | DC 12V (±10%) & AC 24V                                                              |
| Power Consumption            |                                                                                     |
| Ingress Protection           |                                                                                     |
|                              | -22°~131°F (-30°~55°C)                                                              |
| Dimensions                   | 11.02x3.40in (280x86.5mm)                                                           |