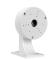

# **AVC-TB52M-G**

NDAA | CE | F@

5MP HD-TVI MOTORIZED VARIFOCAL BULLET CAMERA

#### **OVERVIEW**

- 5MP (2592x1944)
- HD-TVI / CVI / AHD / CVBS (Analog)
- True Day & Night ICR
- Motorized Varifocal 2.7~13.5mm Lens
- Easy-to-Use DIP Switch to Change Formats
- 2D DNR, 3D DNR, True WDR, BLC
- Smart IR Illumination Up to 115ft
- IP67 ingress protection
- Dual Voltage: DC 12V (±10%, Max 5W) & AC 24V