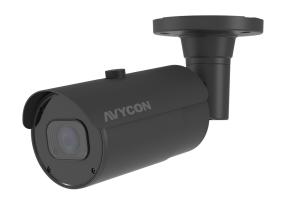

# **AVC-TB52M-G**

NDAA | CE | F@

5MP HD-TVI MOTORIZED VARIFOCAL BULLET CAMERA

#### **OVERVIEW**

- 5MP (2592x1944)
- HD-TVI / CVI / AHD / CVBS (Analog)
- True Day & Night ICR
- Motorized Varifocal 2.7~13.5mm Lens
- Easy-to-Use DIP Switch to Change Formats
- 2D DNR, 3D DNR, True WDR, BLC
- Smart IR Illumination Up to 115ft
- IP67 ingress protection
- Dual Voltage: DC 12V (±10%, Max 5W) & AC 24V