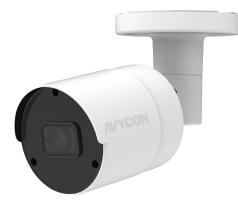

# AVC-TB21F28

NDAA CE FC

2MP HD-TVI FIXED BULLET CAMERA

### **OVERVIEW**

- 2MP (1920x1080)
- HD-TVI / CVI / AHD / CVBS (Analog)
- True Day & Night ICR
- Fixed 2.8mm Lens
- Easy-to-Use DIP Switch to Change Formats
- 2D DNR, 3D DNR, BLC, FLC
- Smart IR Illumination up to 66ft
- IP67 ingress protection
- DC12V