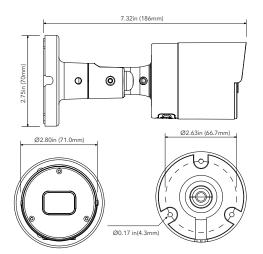

### DIMENSIONS

Unit : inch(mm)

## SPECIFICATIONS

| CAMERA                       |                                            |
|------------------------------|--------------------------------------------|
|                              | 1/2.7" Progressive Scan CMOS               |
| Resolution                   |                                            |
|                              | 1920x1080                                  |
|                              | 1 channel BNC Video Output                 |
| Image System                 |                                            |
|                              | 1/15s to 1/50,000s                         |
| IR Distance                  |                                            |
|                              | HD-TVI / AHD / CVI / CVBS (Analog)         |
|                              | HD-TVI / AHD / CVI / CVBS (Analog): 30 FPS |
|                              | 0.01 lux F1.2 (AGC ON), 0 lux with IR ON   |
|                              | Fixed 2.8mm Lens                           |
| Lens Mount                   |                                            |
| Horizontal Field of View     |                                            |
| S/N Ratio                    |                                            |
|                              | OSD, Control over Coax (UTC)               |
| IMAGE                        |                                            |
|                              | EXT / Color / BW (Black and White)         |
|                              | Yes (2D DNR / 3D DNR)                      |
| Auto Gain Control ( AGC)     | Yes                                        |
|                              | Yes                                        |
| Backlight Compensation (BLC) | Yes                                        |
| Edge Brightness Compensation | Yes                                        |
| Defog                        |                                            |
| -                            | No                                         |
| FLC                          |                                            |
| Sharpness                    |                                            |
| Mirror Image                 |                                            |
| Smart IR (Anti-SAT)          | Yes                                        |
| Image Setting                |                                            |
| Defect Correction            | Auto / Manual                              |
| GENERAL                      |                                            |
|                              | Manual Adjustment                          |
|                              | DC 12V (±10%)                              |
| Power Consumption            |                                            |
| Ingress Protection           |                                            |
| Working Environment          | -22°~131°F (-30°~55°C)                     |
| Dimensions                   | 7.32x2.75in (186x70mm)                     |
|                              |                                            |