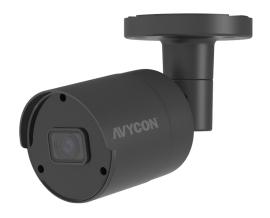

# AVC-TB21F28-G

NDAA | CE | F@

2MP HD-TVI FIXED BULLET CAMERA

#### **OVERVIEW**

- 2MP (1920x1080)
- HD-TVI / CVI / AHD / CVBS (Analog)
- True Day & Night ICR
- Fixed 2.8mm Lens
- Easy-to-Use DIP Switch to Change Formats
- 2D DNR, 3D DNR, BLC, FLC
- Smart IR Illumination Up to 66ft
- IP67 ingress protection
- DC12V