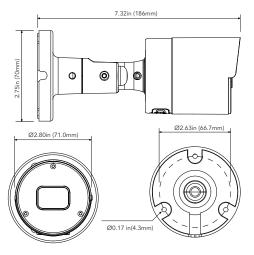

### **DIMENSIONS**

Unit: inch(mm)

## **SPECIFICATIONS**

| CAMERA                       |                                            |
|------------------------------|--------------------------------------------|
| Image Sensor                 | 1/2.7" Progressive Scan CMOS               |
| Resolution                   | 2MP                                        |
| Image Size                   | 1920x1080                                  |
| Video Output                 | 1 channel BNC Video Output                 |
| Image System                 | PAL / NTSC                                 |
| Electronic Shutter           | 1/15s to 1/50,000s                         |
| IR Distance                  | Up to 66ft.                                |
| Video Formats                | HD-TVI / AHD / CVI / CVBS (Analog)         |
| Frame Rate                   | HD-TVI / AHD / CVI / CVBS (Analog): 30 FPS |
|                              | 0.01 lux F1.2 (AGC ON), 0 lux with IR ON   |
| Lens                         | Fixed 2.8mm Lens                           |
| Lens Mount                   | M12                                        |
| Horizontal Field of View     | 105.41°                                    |
| S/N Ratio                    | 39dB                                       |
| Function Control             | OSD, Control over Coax (UTC)               |
| IMAGE                        |                                            |
| Day & Night                  | EXT / Color / BW (Black and White)         |
| Digital NR                   | Yes (2D DNR / 3D DNR)                      |
| Auto Gain Control (AGC)      | Yes                                        |
| Auto White Balance (AWB)     | Yes                                        |
| Backlight Compensation (BLC) | Yes                                        |
| Edge Brightness Compensation | Yes                                        |
| Defog                        | No                                         |
| HLC                          | No                                         |
| FLC                          | Yes                                        |
| Sharpness                    | Yes                                        |
| Mirror Image                 | Yes                                        |
| Smart IR (Anti-SAT)          | Yes                                        |
| Image Setting                | Yes                                        |
| Defect Correction            | Auto / Manual                              |
| GENERAL                      |                                            |
|                              | Manual Adjustment                          |
| Input Voltage                | DC 12V (±10%)                              |
| Power Consumption            |                                            |
| Ingress Protection           |                                            |
|                              | -22°~131°F (-30°~55°C)                     |
| Dimensions                   | 7.32x2.75in (186x70mm)                     |
|                              |                                            |