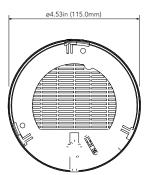

# AVC-NSD21F28

NDAA | CE | F@

2MP H.265 FIXED INDOOR DOME NETWORK CAMERA

#### **OVERVIEW**

- 2MP (1920x1080) @ 30 fps
- Max. resolution: 1920x1080
- H.265, H.264, MJPEG Encoding
- Day & Night AUTO ICR
- 2.8mm Fixed Lens (F1.6)
- 3D DNR, WDR, HLC, BLC, ROI encoding
- Intelligent Analytics
- Built-in micro SD card slot, up to 256GB
- DC12V/PoE power supply
- Support remote monitoring by AVYCON ONE (Mobile APP) and AVYCON CMSONE (CMS)

#### **DIMENSIONS**

Unit: inch(mm)





## **OPTIONAL ACCESSORIES**







AVM-CRM-A1 CORNER MOUNT BRACKET





### **SPECIFICATIONS**

| VIDEO                                         |                                                                                                                                      |
|-----------------------------------------------|--------------------------------------------------------------------------------------------------------------------------------------|
| VIDEO                                         | 1/2.8" Progressive CMOS                                                                                                              |
|                                               | Main Stream: 1080P(1920x1080), 960P(1280x960), 720P(1280x720) @ 30fps