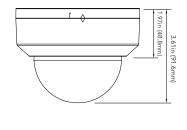

# AVC-NSD21F28

NDAA | CE | F@

2MP H.265 FIXED INDOOR DOME NETWORK CAMERA

#### **OVERVIEW**

- 2MP (1920x1080) @ 30 fps
- Max. resolution: 1920x1080
- H.265, H.264, MJPEG Encoding
- Day & Night AUTO ICR
- 2.8mm Fixed Lens (F1.6)
- 3D DNR, WDR, HLC, BLC, ROI encoding
- Intelligent Analytics
- Built-in micro SD card slot, up to 256GB
- DC12V/PoE power supply
- Support remote monitoring by AVYCON ONE (Mobile APP) and AVYCON CMSONE (CMS)

#### **DIMENSIONS**

Unit: inch(mm)





## **OPTIONAL ACCESSORIES**







AVM-CRM-A1 CORNER MOUNT BRACKET





### **SPECIFICATIONS**

| VIDEO                                         |                                                                                                                                      |
|-----------------------------------------------|--------------------------------------------------------------------------------------------------------------------------------------|
| VIDEO                                         | 1/2.8" Progressive CMOS                                                                                                              |
|                                               | Main Stream: 1080P(1920x1080), 960P(1280x960), 720P(1280x720) @ 30fps