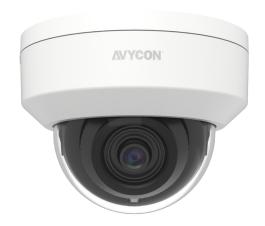

# AVC-NSD21F28

NDAA | CE | F@

2MP H.265 FIXED INDOOR DOME NETWORK CAMERA

#### **OVERVIEW**

- 2MP (1920x1080) @ 30 fps
- Max. resolution: 1920x1080
- H.265, H.264, MJPEG Encoding
- Day & Night AUTO ICR
- 2.8mm Fixed Lens (F1.6)
- 3D DNR, WDR, HLC, BLC, ROI encoding
- Intelligent Analytics
- Built-in micro SD card slot, up to 256GB
- DC12V/PoE power supply
- Support remote monitoring by AVYCON ONE (Mobile APP) and AVYCON CMSONE (CMS)