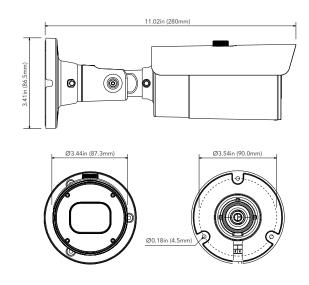

# AVC-NPB51M-G

5MP H.265 MOTORIZED LENS BULLET NETWORK CAMERA

**AVYCON** 

#### **OVERVIEW**

- 5MP (2880x1620) @ 30fps
- Max. Resolution: 2880x1620
- H.265+/H.265, H.264+/H.264, MJPEG Encoding
- Day & Night AUTO ICR
- Motorized 2.8~12mm Lens (F1.8(Wide) ~ 3.3(Tele))
- 3D DNR, WDR, HLC, BLC and ROI Encoding
- Intelligent Analytics
- Built-in micro SD card slot, up to 256GB
- IP67 ingress protection
- DC12V/PoE power supply
- Support remote monitoring by AVYCON ONE (Mobile APP) and AVYCON CMSONE (CMS)

## DIMENSIONS

Unit : inch(mm)



#### **OPTIONAL ACCESSORIES**















AVM-JB-BE-L1-G JUNCTION BOX

AVM-HWM-E-L1 WALL MOUNT WITH JUNCTION BOX

AVM-HCM-E-L1 CEILING MOUNT WITH JUNCTION BOX

AVM-JB-DUAL-UL1 DUAL JUNCTION BOX

AVM-POM-A1 POLE MOUNT BRACKET AVM-CRM-A1 CORNER MOUNT BRACKET

Copyright © 2023 AVYCON. All rights reserved.

**AVYCON** 

www.avycon.com

All content on AVYCON's digital and printed marketing materials, including product names, part numbers, unique identification letters, etc., are trademarks of AVYCON. Any unauthorized use or distribution of trademarked content is strictly prohibited by law. In addition, graphical designs, images, features, and specifications on such material may differ from the actual product and subject to change without notice. For the latest product information, please v