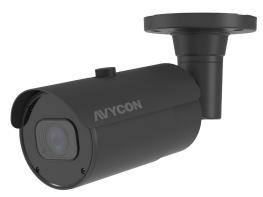

# AVC-NPB51M-G

5MP H.265 MOTORIZED LENS BULLET NETWORK CAMERA

**AVYCON** 

#### **OVERVIEW**

- 5MP (2880x1620) @ 30fps
- Max. Resolution: 2880x1620
- H.265+/H.265, H.264+/H.264, MJPEG Encoding
- Day & Night AUTO ICR
- Motorized 2.8~12mm Lens (F1.8(Wide) ~ 3.3(Tele))
- 3D DNR, WDR, HLC, BLC and ROI Encoding
- Intelligent Analytics
- Built-in micro SD card slot, up to 256GB
- IP67 ingress protection
- DC12V/PoE power supply
- Support remote monitoring by AVYCON ONE (Mobile APP) and AVYCON CMSONE (CMS)