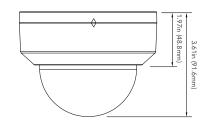

# **AVC-NLD51F28**

NDAA | CE | F@

5MP H.265 FIXED INDOOR DOME NETWORK CAMERA

#### **OVERVIEW**

- 5MP (2592x1944) @ 20fps
- Max. Resolution: 2592x1944
- H.265/H.264, MJPEG (Substream Only) Encoding
- Day & Night AUTO ICR
- Fixed 2.8mm Lens (F1.6)
- 3D DNR, D-WDR, BLC and ROI Encoding
- Built-in micro SD card slot, up to 256GB
- DC12V/PoE power supply
- Support remote monitoring by AVYCON ONE (Mobile APP) and AVYCON CMSONE (CMS)

#### **DIMENSIONS**

Unit: inch(mm)





### **OPTIONAL ACCESSORIES**







AVM-CRM-A1 CORNER





## **SPECIFICATIONS**

| VIDEO                                         |                                                                                                                      |
|-----------------------------------------------|----------------------------------------------------------------------------------------------------------------------|
| Imaging Device                                | 1/2.7" Progressive CMOS                                                                                              |
| Resolution                                    | Main Stream: 2592x1944, 2560x1440, 2592x1520, 2304x1296, 1920x1080, 1280x960, 1280x720                               |
|