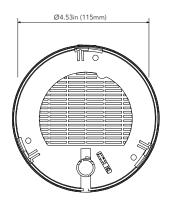

# **AVC-NLD51F28**

NDAA | CE | F@

5MP H.265 FIXED INDOOR DOME NETWORK CAMERA

#### **OVERVIEW**

- 5MP (2592x1944) @ 20fps
- Max. Resolution: 2592x1944
- H.265/H.264, MJPEG (Substream Only) Encoding
- Day & Night AUTO ICR
- Fixed 2.8mm Lens (F1.6)
- 3D DNR, D-WDR, BLC and ROI Encoding
- Built-in micro SD card slot, up to 256GB
- DC12V/PoE power supply
- Support remote monitoring by AVYCON ONE (Mobile APP) and AVYCON CMSONE (CMS)

#### **DIMENSIONS**

Unit: inch(mm)





### **OPTIONAL ACCESSORIES**







AVM-CRM-A1 CORNER





## **SPECIFICATIONS**

| VIDEO                                         |                                                                                                                      |
|-----------------------------------------------|----------------------------------------------------------------------------------------------------------------------|
| Imaging Device                                | 1/2.7" Progressive CMOS                                                                                              |
| Resolution                                    | Main Stream: 2592x1944, 2560x1440, 2592x1520, 2304x1296, 1920x1080, 1280x960, 1280x720                               |
|