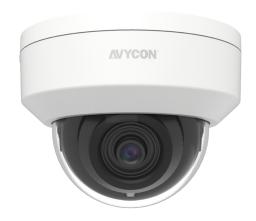

# **AVC-NLD51F28**

NDAA | CE | F@

5MP H.265 FIXED INDOOR DOME NETWORK CAMERA

#### **OVERVIEW**

- 5MP (2592x1944) @ 20fps
- Max. Resolution: 2592x1944
- H.265/H.264, MJPEG (Substream Only) Encoding
- Day & Night AUTO ICR
- Fixed 2.8mm Lens (F1.6)
- 3D DNR, D-WDR, BLC and ROI Encoding
- Built-in micro SD card slot, up to 256GB
- DC12V/PoE power supply
- Support remote monitoring by AVYCON ONE (Mobile APP) and AVYCON CMSONE (CMS)