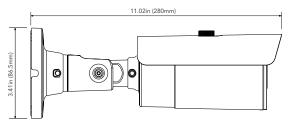

# **AVC-NLB51M**

## NDAA | CE | FC

5MP H.265 MOTORIZED LENS BULLET NETWORK CAMERA

#### **OVERVIEW**

- 5MP (2592x1944) @ 20fps
- Max. Resolution: 2592x1944
- H.265/H.264, MJPEG (Substream Only) Encoding
- Day & Night AUTO ICR
- Motorized 2.7mm~13.5mm Lens (F 1.8(Wide) ~ 3.3(Tele))
- 3D DNR, D-WDR, BLC and ROI Encoding
- IP67 Ingress Protection
- Built-in micro SD card slot, up to 256GB
- DC12V/PoE power supply
- Support remote monitoring by AVYCON ONE (Mobile APP) and AVYCON CMSONE (CMS)

#### **DIMENSIONS**

Unit: inch(mm)





# **OPTIONAL ACCESSORIES**



AVM-JB-BE-L1 JUNCTION BOX



AVM-HWM-E-L1 WALL MOUNT WITH JUNCTION BOX



AVM-HCM-E-L1 CEILING MOUNT WITH JUNCTION BOX



AVM-JB-DUAL-UL1 DUAL JUNCTION BOX



AVM-POM-A1 POLE MOUNT BRACKET



AVM-CRM-A1 CORNER MOUNT BRACKET





## **SPECIFICATIONS**

| VIDEO                             |                                                                                                                      |
|-----------------------------------|----------------------------------------------------------------------------------------------------------------------|
|                                   | 1/2.7" Progressive CMOS                                                                                              |
| Resolution                        | Main