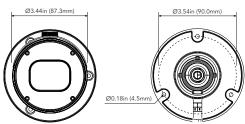

# **AVC-NLB51M**

## NDAA | CE | FC

5MP H.265 MOTORIZED LENS BULLET NETWORK CAMERA

#### **OVERVIEW**

- 5MP (2592x1944) @ 20fps
- Max. Resolution: 2592x1944
- H.265/H.264, MJPEG (Substream Only) Encoding
- Day & Night AUTO ICR
- Motorized 2.7mm~13.5mm Lens (F 1.8(Wide) ~ 3.3(Tele))
- 3D DNR, D-WDR, BLC and ROI Encoding
- IP67 Ingress Protection
- Built-in micro SD card slot, up to 256GB
- DC12V/PoE power supply
- Support remote monitoring by AVYCON ONE (Mobile APP) and AVYCON CMSONE (CMS)

#### **DIMENSIONS**

Unit: inch(mm)





# **OPTIONAL ACCESSORIES**



AVM-JB-BE-L1 JUNCTION BOX



AVM-HWM-E-L1 WALL MOUNT WITH JUNCTION BOX



AVM-HCM-E-L1 CEILING MOUNT WITH JUNCTION BOX



AVM-JB-DUAL-UL1 DUAL JUNCTION BOX



AVM-POM-A1 POLE MOUNT BRACKET



AVM-CRM-A1 CORNER MOUNT BRACKET





## **SPECIFICATIONS**

| VIDEO                             |                                                                                                                      |
|-----------------------------------|----------------------------------------------------------------------------------------------------------------------|
|                                   | 1/2.7" Progressive CMOS                                                                                              |
| Resolution                        | Main St