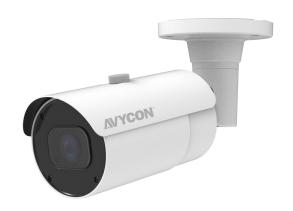

# **AVC-NLB51M**

#### **OVERVIEW**

- 5MP (2592x1944) @ 20fps
- Max. Resolution: 2592x1944
- H.265/H.264, MJPEG (Substream Only) Encoding
- Day & Night AUTO ICR
- Motorized 2.7mm~13.5mm Lens (F 1.8(Wide) ~ 3.3(Tele))
- 3D DNR, D-WDR, BLC and ROI Encoding
- IP67 Ingress Protection
- Built-in micro SD card slot, up to 256GB
- DC12V/PoE power supply
- Support remote monitoring by AVYCON ONE (Mobile APP) and AVYCON CMSONE (CMS)