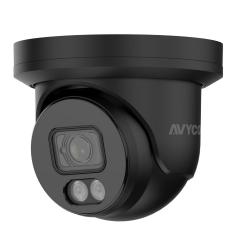

## AVC-NCE81F28-B

8MP H.265 INFINITECOLOR TURRET CAMERA

## **OVERVIEW**

- 8MP (3840x2160) @ 30fps
- Max. resolution: 3840x2160
- H.265+/H.265, H.264+/H.264, MJPEG Encoding
- 2.8mm Fixed Lens (F1.0)
- 3D DNR, WDR, HLC, BLC, ROI encoding
- Intelligent Analytics
- White Light LED
- Built-in MIC
- Built-in micro SD card slot, up to 256GB
- IP67 ingress protection
- DC12V/PoE power supply
- Support remote monitoring by AVYCON ONE (Mobile APP) and AVYCON CMSONE (CMS)