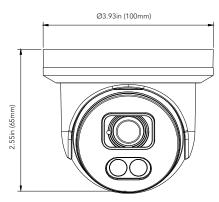

## AVC-NCE81F28-B

8MP H.265 INFINITECOLOR TURRET CAMERA

## **OVERVIEW**

- 8MP (3840x2160) @ 30fps
- Max. resolution: 3840x2160
- H.265+/H.265, H.264+/H.264, MJPEG Encoding
- 2.8mm Fixed Lens (F1.0)
- 3D DNR, WDR, HLC, BLC, ROI encoding
- Intelligent Analytics
- White Light LED
- Built-in MIC
- Built-in micro SD card slot, up to 256GB
- IP67 ingress protection
- DC12V/PoE power supply
- Support remote monitoring by AVYCON ONE (Mobile APP) and AVYCON CMSONE (CMS)

Unit : inch(mm)

DIMENSIONS





## **OPTIONAL ACCESSORIES**



AVM-JB-BE-S1-B

JUNCTION BOX





AVM-CWM-EV-S1-B AVM-HWM-E-S1 COMPACT WALL MOUNT WALL MOUNT WITH JUNCTION BOX



AVM-HCM-E-S1 CEILING MOUNT WITH JUNCTION BOX



AVM-JB-DUAL-US1 DUAL JUNCTION BOX



AVM-POM-A1

POLE MOUNT BRACKET

100 - 100 100 - 100



Copyright © 2023 AVYCON. All rights reserved.

AVYCON

www.avycon.com

All content on AVYCON's digital and printed marketing materials, including product names, part numbers, unique identification letters, etc., are trademarks of AVYCON. Any unauthorized use or distribution of trademarked content is strictly prohibited by law. In addition, graphical designs, images, features, and specifications on such material may differ from the actual product and subject to change without notice. For the latest product